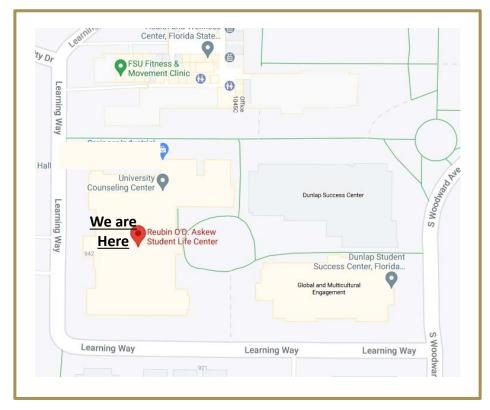

# Counseling & Psychological Services

2<sup>nd</sup> Floor, Askew Student Life Center 850-644-TALK (8255)

Hours: Monday – Friday 8am to 4pm

- Free and confidential services
- For *enrolled* FSU students
- Triage consultation
  - Monday Friday from 8am 4pm
- Individual, Single Session, Groups
- Outreach presentations and workshops
- After hours phone service: (850) 644 TALK
- www.counseling.fsu.edu